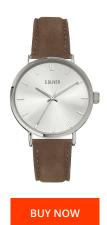

https://www.dialando.dk/

| EAN               | 4035608042608          |
|-------------------|------------------------|
| Gender            | Men                    |
| Brand             | SOliver                |
| Warranty [years]  | 2                      |
| PRODUCT EXECUTION |                        |
| Display Type      | Analogue               |
| Movement type     | Quartz (Battery)       |
| Functions         | Hour / Minute / Second |
|                   |                        |

43

| MATERIAL & COLOUR  |                 |
|--------------------|-----------------|
| Strap Material     | Real leather    |
| Strap Colour       | Brown           |
| Case Material      | Stainless steel |
| Colour of the dial | Silver          |
| Glass              | Mineral glass   |
|                    |                 |
| DETAILS            |                 |
| Clasp              | Pin buckle      |
| Water resistant    | 5 ATM           |
|                    |                 |
|                    |                 |
|                    |                 |