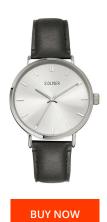

## sOliver men's watch SO-4228-LQ Specifications

This document contains all the specifications for the sOliver SO-4228-LQ men's watch. We at the DIALANDO® watch store offer a large selection of authentic watches from the best watch brands in the world.

43

| MATERIAL & COLOUR  |                 |
|--------------------|-----------------|
| Strap Material     | Real leather    |
| Strap Colour       | Black           |
| Case Material      | Stainless steel |
| Colour of the dial | Silver          |
| Glass              | Mineral glass   |
| DETAILS            |                 |
| Clasp              | Pin buckle      |
| Water resistant    | 5 ATM           |