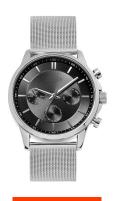

## sOliver men's watch SO-4231-MM Specifications

**BUY NOW** 

This document contains all the specifications for the sOliver SO-4231-MM men's watch. We at the DIALANDO® watch store offer a large selection of authentic watches from the best watch brands in the world.

https://www.dialando.dk/

| PRODUCT INFORMATIC | N                                   |
|--------------------|-------------------------------------|
| EAN                | 4035608042646                       |
| Gender             | Men                                 |
| Brand              | SOliver                             |
| Warranty [years]   | 2                                   |
| PRODUCT EXECUTION  |                                     |
| Display Type       | Analogue                            |
| Movement type      | Quartz (Battery)                    |
| Functions          | Second / Date / Day / Hour / Minute |
| MEASURES           |                                     |
| Case width [mm]    | 43                                  |

| MATERIAL & COLOUR  |                 |
|--------------------|-----------------|
| Strap Material     | Stainless steel |
| Strap Colour       | Silver          |
| Case Material      | Stainless steel |
| Colour of the dial | Black           |
| Glass              | Mineral glass   |
| DETAILS            |                 |
| Clasp              | Folding clasp   |
| Water resistant    | 5 ATM           |