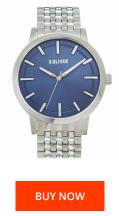

## **DIALANDO**<sup>®</sup>

sOliver men's watch SO-4241-MQT Specifications

This document contains all the specifications for the sOliver SO-4241-MQT men's watch. We at the DIALANDO® watch store offer a large selection of authentic watches from the best watch brands in the world. https://www.dialando.dk/

| PRODUCT INFORMATION |               | MATER   |
|---------------------|---------------|---------|
| EAN                 | 4035608042745 | Strap M |
| Gender              | Men           | Strap ( |
| Brand               | SOliver       | Case N  |
| Warranty [years]    | 2             | Colour  |
|                     |               | Glass   |

| MATERIAL & COLOUR  |               |
|--------------------|---------------|
| Strap Material     | Titanium      |
| Strap Colour       | Silver        |
| Case Material      | Titanium      |
| Colour of the dial | Blue          |
| Glass              | Mineral glass |

| PRODUCT EXECUTION |                        |
|-------------------|------------------------|
| Display Type      | Analogue               |
| Movement type     | Quartz (Battery)       |
| Functions         | Hour / Minute / Second |