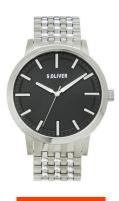

## sOliver men's watch SO-4242-MQT Specifications

**BUY NOW** 

This document contains all the specifications for the sOliver SO-4242-MQT men's watch. We at the DIALANDO® watch store offer a large selection of authentic watches from the best watch brands in the world.

https://www.dialando.dk/

| PRODUCT INFORMATION | l .                    |
|---------------------|------------------------|
| EAN                 | 4035608042752          |
| Gender              | Men                    |
| Brand               | SOliver                |
| Warranty [years]    | 2                      |
| PRODUCT EXECUTION   |                        |
| Display Type        | Analogue               |
| Movement type       | Quartz (Battery)       |
| Functions           | Minute / Second / Hour |
| MEASURES            |                        |
| Case width [mm]     | 43                     |

| Titanium      |
|---------------|
| Silver        |
| Titanium      |
| Black         |
| Mineral glass |
|               |
| Folding clasp |
| 5 ATM         |
|               |