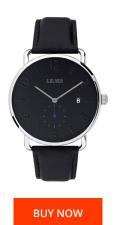

## sOliver men's watch SO3720LQ Specifications

This document contains all the specifications for the sOliver SO3720LQ men's watch. We at the DIALANDO® watch store offer a large selection of authentic watches from the best watch brands in the world.

| PRODUCT EXECUTION   |                  |
|---------------------|------------------|
| Display Type        | Analogue         |
| Movement type       | Quartz (Battery) |
| Functions           | Date             |
| MEASURES            |                  |
| Case width [mm]     | 40               |
| Case thickness [mm] | 8                |

| MATERIAL & COLOUR  |                 |
|--------------------|-----------------|
| Strap Material     | Real leather    |
| Strap Colour       | Black           |
| Case Material      | Stainless steel |
| Case Colour        | Silver          |
| Case Surface       | Polished        |
| Colour of the dial | Black           |
| Glass              | Mineral glass   |
| DETAILS            |                 |
| Clasp              | Pin buckle      |
| Water resistant    | 5 ATM           |