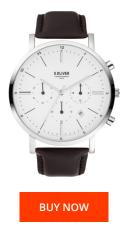

## **DIALANDO**<sup>®</sup>

sOliver men's watch SO3856LC Specifications

This document contains all the specifications for the sOliver SO3856LC men's watch. We at the DIALANDO® watch store offer a large selection of authentic watches from the best watch brands in the world. https://www.dialando.dk/

| MATERIAL & COLOUR  |                 |
|--------------------|-----------------|
| Strap Material     | Real leather    |
| Strap Colour       | Brown           |
| Case Material      | Stainless steel |
| Colour of the dial | White           |
| Glass              | Mineral glass   |
|                    |                 |

| PRODUCT EXECUTION |                                     |
|-------------------|-------------------------------------|
| Display Type      | Analogue                            |
| Movement type     | Quartz (Battery)                    |
| Functions         | Day / Hour / Minute / Second / Date |