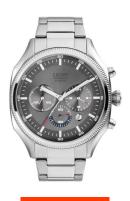

## sOliver men's watch SO3863MC Specifications

**BUY NOW** 

This document contains all the specifications for the sOliver SO3863MC men's watch. We at the DIALANDO® watch store offer a large selection of authentic watches from the best watch brands in the world.

https://www.dialando.dk/

| EAN               | 4035608038960                               |
|-------------------|---------------------------------------------|
| Gender            | Men                                         |
| Brand             | SOliver                                     |
| Warranty [years]  | 2                                           |
| PRODUCT EXECUTION |                                             |
| Display Type      | Analogue                                    |
| Movement type     | Quartz (Battery)                            |
| Functions         | Minute / Second / Chronograph / Date / Hour |

44

| MATERIAL & COLOUR  |                 |
|--------------------|-----------------|
| Strap Material     | Stainless steel |
| Strap Colour       | Silver          |
| Case Material      | Stainless steel |
| Colour of the dial | Grey            |
| Glass              | Mineral glass   |
| DETAILS            |                 |
| Clasp              | Folding clasp   |
| Water resistant    | 10 ATM          |