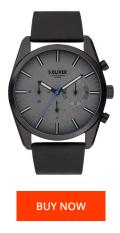

| PRODUCT INFORMATION |               |
|---------------------|---------------|
| EAN                 | 4035608038991 |
| Gender              | Men           |

SOliver Brand Warranty [years] 2

| MATERIAL & COLOUR  |                   |
|--------------------|-------------------|
| Strap Material     | Real leather      |
| Strap Colour       | Black             |
| Case Material      | Stainless steel   |
| Case Colour        | Black             |
| Case Surface       | Polished / Matted |
| Colour of the dial | Grey              |
| Glass              | Mineral glass     |

| PRODUCT EXECUTION |                  |
|-------------------|------------------|
| Display Type      | Analogue         |
| Movement type     | Quartz (Battery) |
| Functions         | Chronograph      |
| MEASURES          |                  |
| Case width [mm]   | 42               |

Case thickness [mm] 11

| DETAILS |            |
|---------|------------|
| Clasp   | Pin buckle |

10 ATM

Water resistant