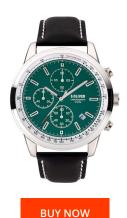

| PRODUCT EXECUTION |                                             |
|-------------------|---------------------------------------------|
| Display Type      | Analogue                                    |
| Movement type     | Quartz (Battery)                            |
| Functions         | Second / Chronograph / Date / Hour / Minute |
| MEASURES          |                                             |
| Case width [mm]   | 44                                          |

| MATERIAL & COLOUR  |                 |
|--------------------|-----------------|
| Strap Material     | Real leather    |
| Strap Colour       | Black           |
| Case Material      | Stainless steel |
| Colour of the dial | Green           |
| Glass              | Mineral glass   |
|                    |                 |
| DETAILS            |                 |
| Clasp              | Pin buckle      |
| Water resistant    | 10 ATM          |
|                    |                 |