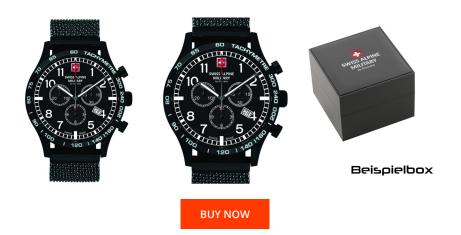

## Swiss Alpine Military men's watch SAM1746.9177 Specifications

This document contains all the specifications for the Swiss Alpine Military Chrono SAM1746.9177 men's watch. We at the DIALANDO® watch store offer a large selection of authentic watches from the best watch brands in the world. https://www.dialando.dk/

| PRODUCT INFORMATION |                       |  |
|---------------------|-----------------------|--|
| EAN                 | 7611751167633         |  |
| Gender              | Men                   |  |
| Brand               | Swiss Alpine Military |  |
| Collection          | Chrono                |  |
| Warranty [years]    | 2                     |  |

| MATERIAL & COLOUR  |                   |
|--------------------|-------------------|
| Strap Material     | Stainless steel   |
| Strap Colour       | Black             |
| Case Material      | Stainless steel   |
| Case Colour        | Black             |
| Case Surface       | Polished / Matted |
| Colour of the dial | Black             |
| Glass              | Mineral glass     |

| PRODUCT EXECUTION |                                             |
|-------------------|---------------------------------------------|
| Display Type      | Analogue                                    |
| Movement type     | Quartz (Battery)                            |
| Movement Name     | Ronda / 5030.D                              |
| Functions         | Second / Minute / Date / Chronograph / Hour |

| DETAILS         |                                   |
|-----------------|-----------------------------------|
| Bezel           | Fixed                             |
| Case Bottom     | Stainless steel bottom (screwed)  |
| Clasp           | Folding clasp                     |
| Lighting        | Luminous hands / Luminous indexes |
| Water resistant | 10 ATM                            |

## MEASURES

| Case width [mm]                  | 43  |
|----------------------------------|-----|
| Case thickness [mm]              | 11  |
| Lug width [mm]                   | 22  |
| Max. wrist<br>circumference [mm] | 210 |