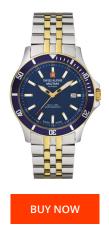

## Swiss Alpine Military men's watch SAM7022.1145 Specifications

This document contains all the specifications for the Swiss Alpine Military SAM7022.1145 men's watch. We at the DIALANDO® watch store offer a large selection of authentic watches from the best watch brands in the world. https://www.dialando.dk/

| PRODUCT INFORMATION |                               |
|---------------------|-------------------------------|
| EAN                 | 7611751173832                 |
| Gender              | Men                           |
| Brand               | Swiss Alpine Military         |
| Collection          | Alpine by Grovana             |
| Warranty [years]    | 2                             |
| PRODUCT EXECUTION   |                               |
| Display Type        | Analogue                      |
| Movement type       | Quartz (Battery)              |
| Functions           | Hour / Date / Second / Minute |

| MATERIAL & COLOUR  |                 |
|--------------------|-----------------|
| Strap Material     | Stainless steel |
| Strap Colour       | Bicolor         |
| Case Material      | Stainless steel |
| Colour of the dial | Blue            |
| Glass              | Mineral glass   |
| DETAILS            |                 |
|                    |                 |