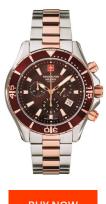

## Swiss Alpine Military men's watch SAM7040.9156 Specifications

**BUY NOW** 

This document contains all the specifications for the Swiss Alpine Military SAM7040.9156 men's watch. We at the DIALANDO® watch store offer a large selection of authentic watches from the best watch brands in the world.

| MATERIAL & COLOUR  |                  |
|--------------------|------------------|
| Strap Material     | Stainless steel  |
| Strap Colour       | Bicolor          |
| Case Material      | Stainless steel  |
| Colour of the dial | Brown            |
| Glass              | Mineral glass    |
|                    | Williet di gidas |
| DETAILS            | Willier at Brass |
|                    | Folding clasp    |