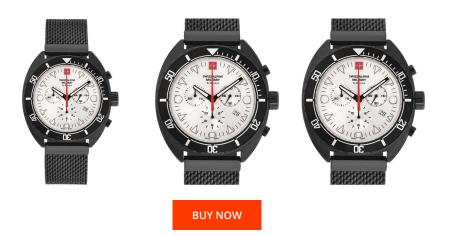

## Swiss Alpine Military men's watch SAM7066.9172 Specifications

This document contains all the specifications for the Swiss Alpine Military Turtle Chrono SAM7066.9172 men's watch. We at the DIALANDO® watch store offer a large selection of authentic watches from the best watch brands in the world. https://www.dialando.dk/

| PRODUCT INFORMATION |                       |  |
|---------------------|-----------------------|--|
| EAN                 | 7611751173047         |  |
| Gender              | Men                   |  |
| Brand               | Swiss Alpine Military |  |
| Collection          | Turtle Chrono 44 mm   |  |
| Warranty [years]    | 2                     |  |

| MATERIAL & COLOUR  |                   |
|--------------------|-------------------|
| Strap Material     | Stainless steel   |
| Strap Colour       | Black             |
| Case Material      | Stainless steel   |
| Case Colour        | Black             |
| Case Surface       | Polished / Matted |
| Colour of the dial | White             |
| Glass              | Mineral glass     |

| PRODUCT EXECUTION |                                             |
|-------------------|---------------------------------------------|
| Display Type      | Analogue                                    |
| Movement type     | Quartz (Battery)                            |
| Movement Name     | 5030.D / Swiss Made / Ronda                 |
| Functions         | Chronograph / Hour / Second / Minute / Date |

| DETAILS         |                                   |
|-----------------|-----------------------------------|
| Bezel           | Left side / Rotatable             |
| Case Bottom     | Stainless steel bottom (screwed)  |
| Crown           | Screwed                           |
| Clasp           | Butterfly clasp                   |
| Lighting        | Luminous hands / Luminous indexes |
| Water resistant | 10 ATM                            |

## MEASURES

| Case width [mm]                  | 44  |
|----------------------------------|-----|
| Case thickness [mm]              | 12  |
| Lug width [mm]                   | 22  |
| Max. wrist<br>circumference [mm] | 210 |