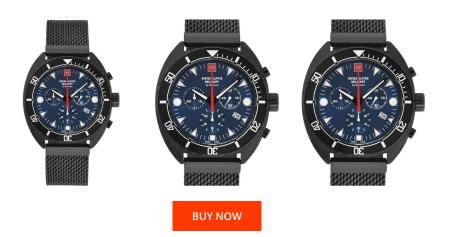

## Swiss Alpine Military men's watch SAM7066.9175 Specifications

This document contains all the specifications for the Swiss Alpine Military Turtle Chrono SAM7066.9175 men's watch. We at the DIALANDO® watch store offer a large selection of authentic watches from the best watch brands in the world. https://www.dialando.dk/

| PRODUCT INFORMATION |                       |  |
|---------------------|-----------------------|--|
| EAN                 | 7611751173054         |  |
| Gender              | Men                   |  |
| Brand               | Swiss Alpine Military |  |
| Collection          | Turtle Chrono 44 mm   |  |
| Warranty [years]    | 2                     |  |

| MATERIAL & COLOUR  |                   |
|--------------------|-------------------|
| Strap Material     | Stainless steel   |
| Strap Colour       | Black             |
| Case Material      | Stainless steel   |
| Case Colour        | Black             |
| Case Surface       | Polished / Matted |
| Colour of the dial | Blue              |
| Glass              | Mineral glass     |

| PRODUCT EXECUTION |                                             |
|-------------------|---------------------------------------------|
| Display Type      | Analogue                                    |
| Movement type     | Quartz (Battery)                            |
| Movement Name     | 5030.D / Swiss Made / Ronda                 |
| Functions         | Chronograph / Hour / Second / Minute / Date |

| DETAILS         |                                   |
|-----------------|-----------------------------------|
| Bezel           | Left side / Rotatable             |
| Case Bottom     | Stainless steel bottom (screwed)  |
| Crown           | Screwed                           |
| Clasp           | Butterfly clasp                   |
| Lighting        | Luminous hands / Luminous indexes |
| Water resistant | 10 ATM                            |