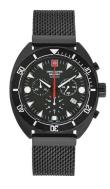

## Swiss Alpine Military men's watch SAM7066.9177 Specifications

**BUY NOW** 

This document contains all the specifications for the Swiss Alpine Military Turtle Chrono SAM7066.9177 men's watch. We at the DIALANDO® watch store offer a large selection of authentic watches from the best watch brands in the world.

| MATERIAL & COLOUR  |                   |
|--------------------|-------------------|
| Strap Material     | Stainless steel   |
| Strap Colour       | Black             |
| Case Material      | Stainless steel   |
| Case Colour        | Black             |
| Case Surface       | Polished / Matted |
| Colour of the dial | Black             |
| Glass              | Mineral glass     |

| DETAILS         |                                   |
|-----------------|-----------------------------------|
| Bezel           | Rotatable / Left side             |
| Case Bottom     | Stainless steel bottom (screwed)  |
| Crown           | Screwed                           |
| Clasp           | Butterfly clasp                   |
| Lighting        | Luminous indexes / Luminous hands |
| Water resistant | 10 ATM                            |