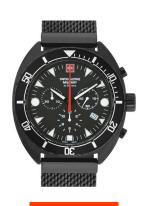

## Swiss Alpine Military men's watch SAM7066.9177 Specifications

**BUY NOW** 

This document contains all the specifications for the Swiss Alpine Military Turtle Chrono SAM7066.9177 men's watch. We at the DIALANDO® watch store offer a large selection of authentic watches from the best watch brands in the world.

| MATERIAL & COLOUR  |                   |
|--------------------|-------------------|
| Strap Material     | Stainless steel   |
| Strap Colour       | Black             |
| Case Material      | Stainless steel   |
| Case Colour        | Black             |
| Case Surface       | Polished / Matted |
| Colour of the dial | Black             |
| Glass              | Mineral glass     |

| DETAILS         |                                   |
|-----------------|-----------------------------------|
| Bezel           | Rotatable / Left side             |
| Case Bottom     | Stainless steel bottom (screwed)  |
| Crown           | Screwed                           |
| Clasp           | Butterfly clasp                   |
| Lighting        | Luminous indexes / Luminous hands |
| Water resistant | 10 ATM                            |