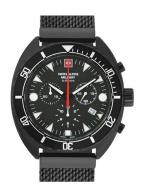

## Swiss Alpine Military men's watch SAM7066.9177 Specifications

**BUY NOW** 

This document contains all the specifications for the Swiss Alpine Military Turtle Chrono SAM7066.9177 men's watch. We at the DIALANDO® watch store offer a large selection of authentic watches from the best watch brands in the world.

| MATERIAL & COLOUR  |                   |
|--------------------|-------------------|
| Strap Material     | Stainless steel   |
| Strap Colour       | Black             |
| Case Material      | Stainless steel   |
| Case Colour        | Black             |
| Case Surface       | Polished / Matted |
| Colour of the dial | Black             |
| Glass              | Mineral glass     |

| DETAILS         |                                   |
|-----------------|-----------------------------------|
| Bezel           | Rotatable / Left side             |
| Case Bottom     | Stainless steel bottom (screwed)  |
| Crown           | Screwed                           |
| Clasp           | Butterfly clasp                   |
| Lighting        | Luminous indexes / Luminous hands |
| Water resistant | 10 ATM                            |