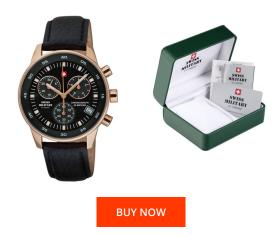

## Swiss Military by Chrono men's watch SM30052.06 Specifications

This document contains all the specifications for the Swiss Military by Chrono Chronograph SM30052.06 men's watch. We at the DIALANDO® watch store offer a large selection of authentic watches from the best watch brands in the world. https://www.dialando.dk/

| PRODUCT INFORMATION |                          |  |
|---------------------|--------------------------|--|
| EAN                 | 7630019105552            |  |
| Gender              | Men                      |  |
| Brand               | Swiss Military by Chrono |  |
| Collection          | Chronograph              |  |
| Warranty [years]    | 5                        |  |

| MATERIAL & COLOUR  |                 |
|--------------------|-----------------|
| Strap Material     | Real leather    |
| Strap Colour       | Black           |
| Case Material      | Stainless steel |
| Case Colour        | Rose gold       |
| Case Surface       | Polished        |
| Colour of the dial | Black           |
| Glass              | Mineral glass   |

| PRODUCT EXECUTION |                                             |
|-------------------|---------------------------------------------|
| Display Type      | Analogue                                    |
| Movement type     | Quartz (Battery)                            |
| Movement Name     | G10.211 / ETA / Swiss Made                  |
| Functions         | Second / Minute / Date / Chronograph / Hour |

| DETAILS         |                                   |
|-----------------|-----------------------------------|
| Bezel           | Fixed                             |
| Case Bottom     | Stainless steel bottom (pressed)  |
| Clasp           | Pin buckle                        |
| Lighting        | Luminous indexes / Luminous hands |
| Water resistant | 5 ATM                             |

## MEASURES

| Case width [mm]                  | 41  |
|----------------------------------|-----|
| Case thickness [mm]              | 12  |
| Lug width [mm]                   | 20  |
| Max. wrist<br>circumference [mm] | 220 |