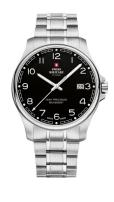

## Swiss Military by Chrono men's watch SM30200.16 Specifications

**BUY NOW** 

This document contains all the specifications for the Swiss Military by Chrono SM30200.16 men's watch. We at the DIALANDO® watch store offer a large selection of authentic watches from the best watch brands in the world.

https://www.dialando.dk/

| PRODUCT INFORMATION |                          |  |
|---------------------|--------------------------|--|
| EAN                 | 7630019136686            |  |
| Gender              | Men                      |  |
| Brand               | Swiss Military by Chrono |  |
| Collection          | Herren                   |  |
| Warranty [years]    | 5                        |  |

| PRODUCT EXECUTION |                               |
|-------------------|-------------------------------|
| Display Type      | Analogue                      |
| Movement type     | Quartz (Battery)              |
| Movement Name     | F06.411 / ETA                 |
| Functions         | Hour / Second / Minute / Date |

| MEASURES                      |     |
|-------------------------------|-----|
| Case width [mm]               | 39  |
| Case thickness [mm]           | 8   |
| Lug width [mm]                | 20  |
| Max. wrist circumference [mm] | 190 |

| MATERIAL & COLOUR  |                   |
|--------------------|-------------------|
| Strap Material     | Stainless steel   |
| Strap Colour       | Silver            |
| Case Material      | Stainless steel   |
| Case Colour        | Silver            |
| Case Surface       | Polished / Matted |
| Colour of the dial | Black             |
| Glass              | Sapphire glass    |
|                    |                   |
| DETAILS            |                   |
|                    |                   |

| DETAILS         |                                  |
|-----------------|----------------------------------|
| Bezel           | Fixed                            |
| Case Bottom     | Stainless steel bottom (screwed) |
| Clasp           | Folding clasp                    |
| Lighting        | Luminous hands                   |
| Water resistant | 5 ATM                            |