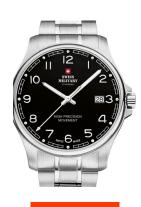

## Swiss Military by Chrono men's watch SM30200.16 Specifications

**BUY NOW** 

This document contains all the specifications for the Swiss Military by Chrono SM30200.16 men's watch. We at the DIALANDO® watch store offer a large selection of authentic watches from the best watch brands in the world.

https://www.dialando.dk/

| PRODUCT INFORMATION |                          |  |
|---------------------|--------------------------|--|
| EAN                 | 7630019136686            |  |
| Gender              | Men                      |  |
| Brand               | Swiss Military by Chrono |  |
| Collection          | Herren                   |  |
| Warranty [years]    | 5                        |  |

| PRODUCT EXECUTION |                               |
|-------------------|-------------------------------|
| Display Type      | Analogue                      |
| Movement type     | Quartz (Battery)              |
| Movement Name     | F06.411 / ETA                 |
| Functions         | Hour / Second / Minute / Date |

| MEASURES                      |     |
|-------------------------------|-----|
| Case width [mm]               | 39  |
| Case thickness [mm]           | 8   |
| Lug width [mm]                | 20  |
| Max. wrist circumference [mm] | 190 |

| MATERIAL & COLOUR  |                   |
|--------------------|-------------------|
| Strap Material     | Stainless steel   |
| Strap Colour       | Silver            |
| Case Material      | Stainless steel   |
| Case Colour        | Silver            |
| Case Surface       | Polished / Matted |
| Colour of the dial | Black             |
| Glass              | Sapphire glass    |
|                    |                   |
| DETAILS            |                   |
|                    |                   |

| DETAILS         |                                  |
|-----------------|----------------------------------|
| Bezel           | Fixed                            |
| Case Bottom     | Stainless steel bottom (screwed) |
| Clasp           | Folding clasp                    |
| Lighting        | Luminous hands                   |
| Water resistant | 5 ATM                            |