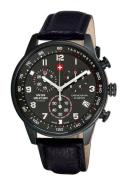

## **DIALANDO**°

Swiss Military by Chrono men's watch SM34012.08 Specifications

**BUY NOW** 

This document contains all the specifications for the Swiss Military by Chrono Chronograph SM34012.08 men's watch. We at the DIALANDO® watch store offer a large selection of authentic watches from the best watch brands in the world.

| PRODUCT EXECUTION |                                             |
|-------------------|---------------------------------------------|
| Display Type      | Analogue                                    |
| Movement type     | Quartz (Battery)                            |
| Movement Name     | G10.211 / ETA / Swiss Made                  |
| Functions         | Date / Hour / Minute / Second / Chronograph |

| MEASURES                      |     |
|-------------------------------|-----|
| Case width [mm]               | 41  |
| Case thickness [mm]           | 12  |
| Lug width [mm]                | 20  |
| Max. wrist circumference [mm] | 220 |

| MATERIAL & COLOUR  |                 |
|--------------------|-----------------|
| Strap Material     | Real leather    |
| Strap Colour       | Black           |
| Case Material      | Stainless steel |
| Case Colour        | Black           |
| Case Surface       | Matted          |
| Colour of the dial | Black           |
| Glass              | Mineral glass   |

| DETAILS         |                                   |
|-----------------|-----------------------------------|
| Bezel           | Fixed                             |
| Case Bottom     | Stainless steel bottom (pressed)  |
| Clasp           | Pin buckle                        |
| Lighting        | Luminous indexes / Luminous hands |
| Water resistant | 5 ATM                             |