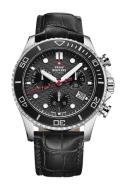

## **DIALANDO**°

Swiss Military by Chrono men's watch SM34051.04 Specifications

**BUY NOW** 

This document contains all the specifications for the Swiss Military by Chrono Chronograph SM34051.04 men's watch. We at the DIALANDO® watch store offer a large selection of authentic watches from the best watch brands in the world.

| PRODUCT EXECUTION |                                             |
|-------------------|---------------------------------------------|
| Display Type      | Analogue                                    |
| Movement type     | Quartz (Battery)                            |
| Movement Name     | Swiss Made                                  |
| Functions         | Date / Chronograph / Hour / Second / Minute |

| MEASURES                      |     |
|-------------------------------|-----|
| Case width [mm]               | 46  |
| Case thickness [mm]           | 11  |
| Lug width [mm]                | 24  |
| Max. wrist circumference [mm] | 225 |

| MATERIAL & COLOUR  |                                     |
|--------------------|-------------------------------------|
| Strap Material     | Real leather                        |
| Strap Colour       | Black                               |
| Case Material      | Stainless steel                     |
| Case Colour        | Silver                              |
| Case Surface       | Matted / Polished                   |
| Colour of the dial | Grey                                |
| Glass              | Mineral glass with sapphire coating |

| DETAILS         |                                                  |
|-----------------|--------------------------------------------------|
| Bezel           | With 60 minutes division / Left side / Rotatable |
| Case Bottom     | Stainless steel bottom (screwed)                 |
| Clasp           | Pin buckle                                       |
| Lighting        | Luminous hands / Luminous indexes                |
| Water resistant | 10 ATM                                           |