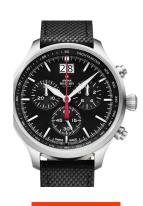

## Swiss Military by Chrono men's watch SM34064.01 Specifications

**BUY NOW** 

This document contains all the specifications for the Swiss Military by Chrono SM34064.01 men's watch. We at the DIALANDO® watch store offer a large selection of authentic watches from the best watch brands in the world.

| PRODUCT EXECUTION |                                             |
|-------------------|---------------------------------------------|
| Display Type      | Analogue                                    |
| Movement type     | Quartz (Battery)                            |
| Movement Name     | Ronda / 8040.B                              |
| Functions         | Hour / Second / Minute / Date / Chronograph |

| MEASURES                      |     |
|-------------------------------|-----|
| Case width [mm]               | 48  |
| Case thickness [mm]           | 15  |
| Lug width [mm]                | 22  |
| Max. wrist circumference [mm] | 220 |

| MATERIAL & COLOUR  Strap Material Textile / Real lea | ather |
|------------------------------------------------------|-------|
|                                                      | ather |
|                                                      |       |
| Strap Colour Black                                   |       |
| Case Material Stainless steel                        |       |
| Case Colour Silver                                   |       |
| Case Surface Polished / Matte                        | ed    |
| Colour of the dial Black                             |       |
| Glass Mineral glass                                  |       |
| DETAILS                                              |       |

| DETAILS         |                                  |
|-----------------|----------------------------------|
| Bezel           | Fixed                            |
| Case Bottom     | Stainless steel bottom (screwed) |
| Clasp           | Pin buckle                       |
| Lighting        | Luminous hands                   |
| Water resistant | 10 ATM                           |