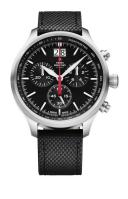

## Swiss Military by Chrono men's watch SM34064.01 Specifications

**BUY NOW** 

This document contains all the specifications for the Swiss Military by Chrono SM34064.01 men's watch. We at the DIALANDO® watch store offer a large selection of authentic watches from the best watch brands in the world.

| PRODUCT EXECUTION |                                             |
|-------------------|---------------------------------------------|
| Display Type      | Analogue                                    |
| Movement type     | Quartz (Battery)                            |
| Movement Name     | Ronda / 8040.B                              |
| Functions         | Hour / Second / Minute / Date / Chronograph |

| MEASURES                      |     |
|-------------------------------|-----|
| Case width [mm]               | 48  |
| Case thickness [mm]           | 15  |
| Lug width [mm]                | 22  |
| Max. wrist circumference [mm] | 220 |

| MATERIAL & COLOUR  Strap Material Textile / Real lea | ather |
|------------------------------------------------------|-------|
|                                                      | ather |
|                                                      |       |
| Strap Colour Black                                   |       |
| Case Material Stainless steel                        |       |
| Case Colour Silver                                   |       |
| Case Surface Polished / Matte                        | ed    |
| Colour of the dial Black                             |       |
| Glass Mineral glass                                  |       |
| DETAILS                                              |       |

| DETAILS         |                                  |
|-----------------|----------------------------------|
| Bezel           | Fixed                            |
| Case Bottom     | Stainless steel bottom (screwed) |
| Clasp           | Pin buckle                       |
| Lighting        | Luminous hands                   |
| Water resistant | 10 ATM                           |