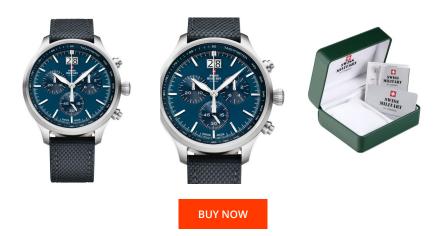

## Swiss Military by Chrono men's watch SM34064.03 Specifications

This document contains all the specifications for the Swiss Military by Chrono SM34064.03 men's watch. We at the DIALANDO® watch store offer a large selection of authentic watches from the best watch brands in the world. https://www.dialando.dk/

| PRODUCT INFORMATION |                          |  |
|---------------------|--------------------------|--|
| EAN                 | 7630019133289            |  |
| Gender              | Men                      |  |
| Brand               | Swiss Military by Chrono |  |
| Collection          | Herren                   |  |
| Warranty [years]    | 5                        |  |

| MATERIAL & COLOUR  |                        |
|--------------------|------------------------|
| Strap Material     | Real leather / Textile |
| Strap Colour       | Blue                   |
| Case Material      | Stainless steel        |
| Case Colour        | Silver                 |
| Case Surface       | Matted / Polished      |
| Colour of the dial | Blue                   |
| Glass              | Mineral glass          |

| PRODUCT EXECUTION |                                             |
|-------------------|---------------------------------------------|
| Display Type      | Analogue                                    |
| Movement type     | Quartz (Battery)                            |
| Movement Name     | 8040.B / Ronda                              |
| Functions         | Date / Chronograph / Hour / Second / Minute |

| DETAILS         |                                  |
|-----------------|----------------------------------|
| Bezel           | Fixed                            |
| Case Bottom     | Stainless steel bottom (screwed) |
| Clasp           | Pin buckle                       |
| Lighting        | Luminous hands                   |
| Water resistant | 10 ATM                           |

## MEASURES

| Case width [mm]                  | 48  |
|----------------------------------|-----|
| Case thickness [mm]              | 15  |
| Lug width [mm]                   | 22  |
| Max. wrist<br>circumference [mm] | 220 |