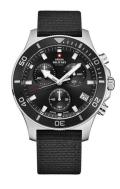

## Swiss Military by Chrono men's watch SM34067.04 Specifications

**BUY NOW** 

This document contains all the specifications for the Swiss Military by Chrono SM34067.04 men's watch. We at the DIALANDO® watch store offer a large selection of authentic watches from the best watch brands in the world.

| MATERIAL & COLOUR  |                        |
|--------------------|------------------------|
| Strap Material     | Textile / Real leather |
| Strap Colour       | Black                  |
| Case Material      | Stainless steel        |
| Case Colour        | Silver                 |
| Case Surface       | Polished / Matted      |
| Colour of the dial | Black                  |
| Glass              | Sapphire glass         |

| DETAILS         |                                   |
|-----------------|-----------------------------------|
| Bezel           | Fixed                             |
| Case Bottom     | Stainless steel bottom (screwed)  |
| Clasp           | Folding clasp                     |
| Lighting        | Luminous hands / Luminous indexes |
| Water resistant | 10 ATM                            |