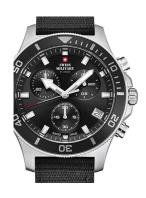

## Swiss Military by Chrono men's watch SM34067.04 Specifications

**BUY NOW** 

This document contains all the specifications for the Swiss Military by Chrono SM34067.04 men's watch. We at the DIALANDO® watch store offer a large selection of authentic watches from the best watch brands in the world.

| MATERIAL & COLOUR  |                        |
|--------------------|------------------------|
| Strap Material     | Textile / Real leather |
| Strap Colour       | Black                  |
| Case Material      | Stainless steel        |
| Case Colour        | Silver                 |
| Case Surface       | Polished / Matted      |
| Colour of the dial | Black                  |
| Glass              | Sapphire glass         |

| DETAILS         |                                   |
|-----------------|-----------------------------------|
| Bezel           | Fixed                             |
| Case Bottom     | Stainless steel bottom (screwed)  |
| Clasp           | Folding clasp                     |
| Lighting        | Luminous hands / Luminous indexes |
| Water resistant | 10 ATM                            |