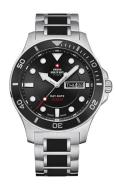

## Swiss Military by Chrono men's watch SM34068.01 Specifications

**BUY NOW** 

This document contains all the specifications for the Swiss Military by Chrono SM34068.01 men's watch. We at the DIALANDO® watch store offer a large selection of authentic watches from the best watch brands in the world.

| MATERIAL & COLOUR  |                   |
|--------------------|-------------------|
| Strap Material     | Stainless steel   |
| Strap Colour       | Silver            |
| Case Material      | Stainless steel   |
| Case Colour        | Silver            |
| Case Surface       | Polished / Matted |
| Colour of the dial | Black             |
| Glass              | Sapphire glass    |

| DETAILS         |                                   |
|-----------------|-----------------------------------|
| Bezel           | Fixed                             |
| Case Bottom     | Stainless steel bottom (screwed)  |
| Crown           | Screwed                           |
| Clasp           | Folding clasp                     |
| Lighting        | Luminous hands / Luminous indexes |
| Water resistant | 20 ATM                            |