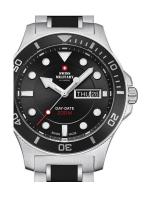

## Swiss Military by Chrono men's watch SM34068.01 Specifications

**BUY NOW** 

This document contains all the specifications for the Swiss Military by Chrono SM34068.01 men's watch. We at the DIALANDO® watch store offer a large selection of authentic watches from the best watch brands in the world.

| MATERIAL & COLOUR  |                   |
|--------------------|-------------------|
| Strap Material     | Stainless steel   |
| Strap Colour       | Silver            |
| Case Material      | Stainless steel   |
| Case Colour        | Silver            |
| Case Surface       | Polished / Matted |
| Colour of the dial | Black             |
| Glass              | Sapphire glass    |

| DETAILS         |                                   |
|-----------------|-----------------------------------|
| Bezel           | Fixed                             |
| Case Bottom     | Stainless steel bottom (screwed)  |
| Crown           | Screwed                           |
| Clasp           | Folding clasp                     |
| Lighting        | Luminous hands / Luminous indexes |
| Water resistant | 20 ATM                            |