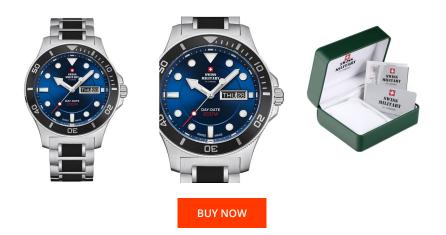

| PRODUCT INFORMATION |                          |  |
|---------------------|--------------------------|--|
| EAN                 | 7630019133517            |  |
| Gender              | Men                      |  |
| Brand               | Swiss Military by Chrono |  |
| Collection          | Herren                   |  |
| Warranty [years]    | 5                        |  |

| MATERIAL & COLOUR  |                   |
|--------------------|-------------------|
| Strap Material     | Stainless steel   |
| Strap Colour       | Silver            |
| Case Material      | Stainless steel   |
| Case Colour        | Silver            |
| Case Surface       | Matted / Polished |
| Colour of the dial | Blue              |
| Glass              | Sapphire glass    |

| PRODUCT EXECUTION |                                                 |
|-------------------|-------------------------------------------------|
| Display Type      | Analogue                                        |
| Movement type     | Quartz (Battery)                                |
| Movement Name     | 955.122 / ETA                                   |
| Functions         | Date / Day of the week / Hour / Second / Minute |

| DETAILS         |                                   |
|-----------------|-----------------------------------|
| Bezel           | Fixed                             |
| Case Bottom     | Stainless steel bottom (screwed)  |
| Crown           | Screwed                           |
| Clasp           | Folding clasp                     |
| Lighting        | Luminous indexes / Luminous hands |
| Water resistant | 20 ATM                            |