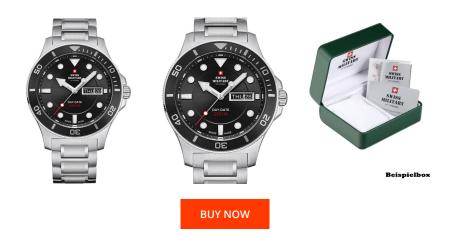

## Swiss Military by Chrono men's watch SM34068.12 Specifications

This document contains all the specifications for the Swiss Military by Chrono Day-Date SM34068.12 men's watch. We at the DIALANDO® watch store offer a large selection of authentic watches from the best watch brands in the world. https://www.dialando.dk/

| PRODUCT INFORMATION |                          |  |
|---------------------|--------------------------|--|
| EAN                 | 7630019147989            |  |
| Gender              | Men                      |  |
| Brand               | Swiss Military by Chrono |  |
| Collection          | Day-Date 42 mm           |  |
| Warranty [years]    | 5                        |  |

| MATERIAL & COLOUR  |                                     |
|--------------------|-------------------------------------|
| Strap Material     | Stainless steel                     |
| Strap Colour       | Silver                              |
| Case Material      | Stainless steel                     |
| Case Colour        | Silver                              |
| Case Surface       | Matted                              |
| Colour of the dial | Black                               |
| Glass              | Mineral glass with sapphire coating |

| PRODUCT EXECUTION                               |  |
|-------------------------------------------------|--|
| Analogue                                        |  |
| Quartz (Battery)                                |  |
| Swiss Made / ETA                                |  |
| Second / Minute / Date / Day of the week / Hour |  |
|                                                 |  |

| DETAILS         |                                   |
|-----------------|-----------------------------------|
| Bezel           | Fixed                             |
| Case Bottom     | Stainless steel bottom (screwed)  |
| Clasp           | Folding clasp                     |
| Lighting        | Luminous hands / Luminous indexes |
| Water resistant | 10 ATM                            |

## MEASURES

| Case width [mm]                  | 42  |
|----------------------------------|-----|
| Case thickness [mm]              | 12  |
| Lug width [mm]                   | 20  |
| Max. wrist<br>circumference [mm] | 210 |