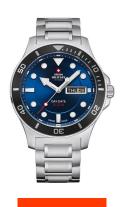

## Swiss Military by Chrono men's watch SM34068.13 Specifications

Beispielbox

**BUY NOW** 

This document contains all the specifications for the Swiss Military by Chrono Day-Date SM34068.13 men's watch. We at the DIALANDO® watch store offer a large selection of authentic watches from the best watch brands in the world.

https://www.dialando.dk/

| PRODUCT INFORMATION |                          |
|---------------------|--------------------------|
| EAN                 | 7630019147996            |
| Gender              | Men                      |
| Brand               | Swiss Military by Chrono |
| Collection          | Day-Date 42 mm           |
| Warranty [years]    | 5                        |

| PRODUCT EXECUTION |                                                 |
|-------------------|-------------------------------------------------|
| Display Type      | Analogue                                        |
| Movement type     | Quartz (Battery)                                |
| Movement Name     | Swiss Made / ETA                                |
| Functions         | Minute / Date / Day of the week / Hour / Second |

| MEASURES                      |     |
|-------------------------------|-----|
| Case width [mm]               | 42  |
| Case thickness [mm]           | 12  |
| Lug width [mm]                | 20  |
| Max. wrist circumference [mm] | 210 |

| MATERIAL & COLOUR  |                                     |
|--------------------|-------------------------------------|
| Strap Material     | Stainless steel                     |
| Strap Colour       | Silver                              |
| Case Material      | Stainless steel                     |
| Case Colour        | Silver                              |
| Case Surface       | Matted                              |
| Colour of the dial | Blue                                |
| Glass              | Mineral glass with sapphire coating |
|                    |                                     |

| DETAILS         |                                   |
|-----------------|-----------------------------------|
| Bezel           | Fixed                             |
| Case Bottom     | Stainless steel bottom (screwed)  |
| Clasp           | Folding clasp                     |
| Lighting        | Luminous hands / Luminous indexes |
| Water resistant | 10 ATM                            |