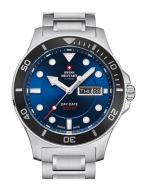

## Swiss Military by Chrono men's watch SM34068.13 Specifications

Beispielbox

**BUY NOW** 

This document contains all the specifications for the Swiss Military by Chrono Day-Date SM34068.13 men's watch. We at the DIALANDO® watch store offer a large selection of authentic watches from the best watch brands in the world.

https://www.dialando.dk/

| PRODUCT INFORMATION |                          |
|---------------------|--------------------------|
| EAN                 | 7630019147996            |
| Gender              | Men                      |
| Brand               | Swiss Military by Chrono |
| Collection          | Day-Date 42 mm           |
| Warranty [years]    | 5                        |

| PRODUCT EXECUTION |                                                 |
|-------------------|-------------------------------------------------|
| Display Type      | Analogue                                        |
| Movement type     | Quartz (Battery)                                |
| Movement Name     | Swiss Made / ETA                                |
| Functions         | Minute / Date / Day of the week / Hour / Second |

| MEASURES                      |     |
|-------------------------------|-----|
| Case width [mm]               | 42  |
| Case thickness [mm]           | 12  |
| Lug width [mm]                | 20  |
| Max. wrist circumference [mm] | 210 |

| MATERIAL & COLOUR  |                                     |
|--------------------|-------------------------------------|
| Strap Material     | Stainless steel                     |
| Strap Colour       | Silver                              |
| Case Material      | Stainless steel                     |
| Case Colour        | Silver                              |
| Case Surface       | Matted                              |
| Colour of the dial | Blue                                |
| Glass              | Mineral glass with sapphire coating |
|                    |                                     |

| DETAILS         |                                   |
|-----------------|-----------------------------------|
| Bezel           | Fixed                             |
| Case Bottom     | Stainless steel bottom (screwed)  |
| Clasp           | Folding clasp                     |
| Lighting        | Luminous hands / Luminous indexes |
| Water resistant | 10 ATM                            |