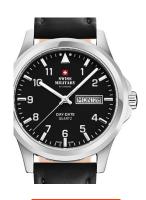

| PRODUCT EXECUTION |                                                 |
|-------------------|-------------------------------------------------|
| Display Type      | Analogue                                        |
| Movement type     | Quartz (Battery)                                |
| Movement Name     | Ronda / 517                                     |
| Functions         | Day of the week / Hour / Second / Minute / Date |

| MATERIAL & COLOUR  |                   |
|--------------------|-------------------|
| Strap Material     | Real leather      |
| Strap Colour       | Black             |
| Case Material      | Stainless steel   |
| Case Colour        | Silver            |
| Case Surface       | Polished / Matted |
| Colour of the dial | Black             |
| Glass              | Mineral glass     |

| DETAILS         |                                   |
|-----------------|-----------------------------------|
| Bezel           | Fixed                             |
| Case Bottom     | Stainless steel bottom (pressed)  |
| Clasp           | Pin buckle                        |
| Lighting        | Luminous indexes / Luminous hands |
| Water resistant | 5 ATM                             |