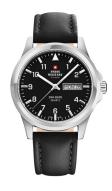

| PRODUCT EXECUTION |                                                 |
|-------------------|-------------------------------------------------|
| Display Type      | Analogue                                        |
| Movement type     | Quartz (Battery)                                |
| Movement Name     | Ronda / 517                                     |
| Functions         | Day of the week / Hour / Second / Minute / Date |

| MATERIAL & COLOUR  |                   |
|--------------------|-------------------|
| Strap Material     | Real leather      |
| Strap Colour       | Black             |
| Case Material      | Stainless steel   |
| Case Colour        | Silver            |
| Case Surface       | Polished / Matted |
| Colour of the dial | Black             |
| Glass              | Mineral glass     |

| DETAILS         |                                   |
|-----------------|-----------------------------------|
| Bezel           | Fixed                             |
| Case Bottom     | Stainless steel bottom (pressed)  |
| Clasp           | Pin buckle                        |
| Lighting        | Luminous indexes / Luminous hands |
| Water resistant | 5 ATM                             |