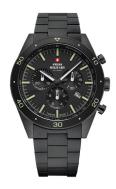

| MATERIAL & COLOUR  |                                     |
|--------------------|-------------------------------------|
| Strap Material     | Stainless steel                     |
| Strap Colour       | Black                               |
| Case Material      | Stainless steel                     |
| Case Colour        | Black                               |
| Case Surface       | Polished / Matted                   |
| Colour of the dial | Black                               |
| Glass              | Mineral glass with sapphire coating |

| DETAILS         |                                  |
|-----------------|----------------------------------|
| Bezel           | Fixed                            |
| Case Bottom     | Stainless steel bottom (screwed) |
| Clasp           | Folding clasp                    |
| Lighting        | Luminous hands                   |
| Water resistant | 10 ATM                           |