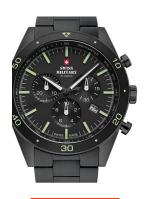

| PRODUCT EXECUTION |                                             |
|-------------------|---------------------------------------------|
| Display Type      | Analogue                                    |
| Movement type     | Quartz (Battery)                            |
| Movement Name     | Ronda / 5040.D                              |
| Functions         | Date / Chronograph / Hour / Second / Minute |

| MEASURES                      |     |
|-------------------------------|-----|
| Case width [mm]               | 43  |
| Case thickness [mm]           | 12  |
| Lug width [mm]                | 22  |
| Max. wrist circumference [mm] | 200 |