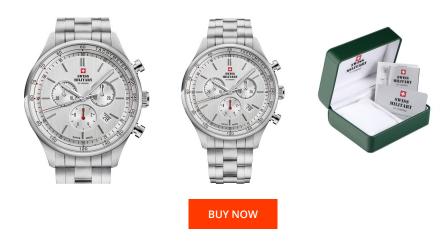

## Swiss Military by Chrono men's watch SM34081.02 Specifications

This document contains all the specifications for the Swiss Military by Chrono - Chronograph SM34081.02 men's watch. We at the DIALANDO® watch store offer a large selection of authentic watches from the best watch brands in the world.

| PRODUCT EXECUTION |                                             |
|-------------------|---------------------------------------------|
| Display Type      | Analogue                                    |
| Movement type     | Quartz (Battery)                            |
| Movement Name     | 5040.D / Swiss Made / Ronda                 |
| Functions         | Minute / Date / Chronograph / Hour / Second |

| MEASURES                      |     |
|-------------------------------|-----|
| Case width [mm]               | 42  |
| Case thickness [mm]           | 12  |
| Lug width [mm]                | 20  |
| Max. wrist circumference [mm] | 215 |

| MATERIAL & COLOUR  |                                     |
|--------------------|-------------------------------------|
| Strap Material     | Stainless steel                     |
| Strap Colour       | Silver                              |
| Case Material      | Stainless steel                     |
| Case Colour        | Silver                              |
| Case Surface       | Polished / Matted                   |
| Colour of the dial | Silver                              |
| Glass              | Mineral glass with sapphire coating |
| DETAILS            |                                     |
| Bezel              | Fixed                               |
|                    |                                     |

| DETAILS         |                                   |
|-----------------|-----------------------------------|
| Bezel           | Fixed                             |
| Case Bottom     | Stainless steel bottom (screwed)  |
| Clasp           | Folding clasp                     |
| Lighting        | Luminous hands / Luminous indexes |
| Water resistant | 10 ATM                            |