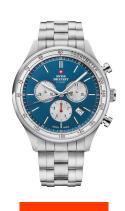

## Swiss Military by Chrono men's watch SM34081.03 Specifications

**BUY NOW** 

This document contains all the specifications for the Swiss Military by Chrono - Chronograph SM34081.03 men's watch. We at the DIALANDO® watch store offer a large selection of authentic watches from the best watch brands in the world.

| MATERIAL & COLOUR  |                                     |
|--------------------|-------------------------------------|
| Strap Material     | Stainless steel                     |
| Strap Colour       | Silver                              |
| Case Material      | Stainless steel                     |
| Case Colour        | Silver                              |
| Case Surface       | Polished / Matted                   |
| Colour of the dial | Blue                                |
| Glass              | Mineral glass with sapphire coating |

| DETAILS         |                                   |
|-----------------|-----------------------------------|
| Bezel           | Fixed                             |
| Case Bottom     | Stainless steel bottom (screwed)  |
| Clasp           | Folding clasp                     |
| Lighting        | Luminous hands / Luminous indexes |
| Water resistant | 10 ATM                            |