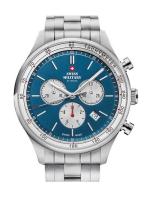

## Swiss Military by Chrono men's watch SM34081.03 Specifications

**BUY NOW** 

This document contains all the specifications for the Swiss Military by Chrono - Chronograph SM34081.03 men's watch. We at the DIALANDO® watch store offer a large selection of authentic watches from the best watch brands in the world.

| MATERIAL & COLOUR  |                                     |
|--------------------|-------------------------------------|
| Strap Material     | Stainless steel                     |
| Strap Colour       | Silver                              |
| Case Material      | Stainless steel                     |
| Case Colour        | Silver                              |
| Case Surface       | Polished / Matted                   |
| Colour of the dial | Blue                                |
| Glass              | Mineral glass with sapphire coating |

| DETAILS         |                                   |
|-----------------|-----------------------------------|
| Bezel           | Fixed                             |
| Case Bottom     | Stainless steel bottom (screwed)  |
| Clasp           | Folding clasp                     |
| Lighting        | Luminous hands / Luminous indexes |
| Water resistant | 10 ATM                            |