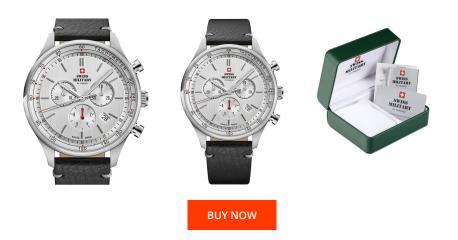

| PRODUCT INFORMATION |                          |  |
|---------------------|--------------------------|--|
| EAN                 | 7630019146210            |  |
| Gender              | Men                      |  |
| Brand               | Swiss Military by Chrono |  |
| Collection          | Herren - Chronograph     |  |
| Warranty [years]    | 5                        |  |

| MATERIAL & COLOUR  |                                     |
|--------------------|-------------------------------------|
| Strap Material     | Real leather                        |
| Strap Colour       | Black                               |
| Case Material      | Stainless steel                     |
| Case Colour        | Silver                              |
| Case Surface       | Polished / Matted                   |
| Colour of the dial | Silver                              |
| Glass              | Mineral glass with sapphire coating |
| DETAILS            |                                     |

| PRODUCT EXECUTION |                                             |
|-------------------|---------------------------------------------|
| Display Type      | Analogue                                    |
| Movement type     | Quartz (Battery)                            |
| Movement Name     | Swiss Made / Ronda / 5040.D                 |
| Functions         | Date / Chronograph / Hour / Second / Minute |

| DETAILS         |                                   |
|-----------------|-----------------------------------|
| Bezel           | Fixed                             |
| Case Bottom     | Stainless steel bottom (screwed)  |
| Clasp           | Pin buckle                        |
| Lighting        | Luminous hands / Luminous indexes |
| Water resistant | 10 ATM                            |