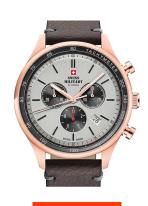

## Swiss Military by Chrono men's watch SM34081.09 Specifications

**BUY NOW** 

This document contains all the specifications for the Swiss Military by Chrono - Chronograph SM34081.09 men's watch. We at the DIALANDO® watch store offer a large selection of authentic watches from the best watch brands in the world.

| MATERIAL & COLOUR  |                                     |
|--------------------|-------------------------------------|
| Strap Material     | Real leather                        |
| Strap Colour       | Grey                                |
| Case Material      | Stainless steel                     |
| Case Colour        | Rose gold                           |
| Case Surface       | Matted / Polished                   |
| Colour of the dial | Grey                                |
| Glass              | Mineral glass with sapphire coating |

| DETAILS         |                                   |
|-----------------|-----------------------------------|
| Bezel           | Fixed                             |
| Case Bottom     | Stainless steel bottom (screwed)  |
| Clasp           | Pin buckle                        |
| Lighting        | Luminous hands / Luminous indexes |
| Water resistant | 10 ATM                            |