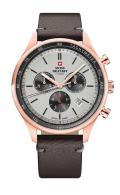

## Swiss Military by Chrono men's watch SM34081.09 Specifications

**BUY NOW** 

This document contains all the specifications for the Swiss Military by Chrono - Chronograph SM34081.09 men's watch. We at the DIALANDO® watch store offer a large selection of authentic watches from the best watch brands in the world.

| MATERIAL & COLOUR  |                                     |
|--------------------|-------------------------------------|
| Strap Material     | Real leather                        |
| Strap Colour       | Grey                                |
| Case Material      | Stainless steel                     |
| Case Colour        | Rose gold                           |
| Case Surface       | Matted / Polished                   |
| Colour of the dial | Grey                                |
| Glass              | Mineral glass with sapphire coating |

| DETAILS         |                                   |
|-----------------|-----------------------------------|
| Bezel           | Fixed                             |
| Case Bottom     | Stainless steel bottom (screwed)  |
| Clasp           | Pin buckle                        |
| Lighting        | Luminous hands / Luminous indexes |
| Water resistant | 10 ATM                            |