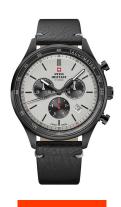

## **DIALANDO**°

Swiss Military by Chrono men's watch SM34081.11 Specifications

**BUY NOW** 

This document contains all the specifications for the Swiss Military by Chrono - Chronograph SM34081.11 men's watch. We at the DIALANDO® watch store offer a large selection of authentic watches from the best watch brands in the world.

| MATERIAL & COLOUR  |                                     |
|--------------------|-------------------------------------|
| Strap Material     | Real leather                        |
| Strap Colour       | Black                               |
| Case Material      | Stainless steel                     |
| Case Colour        | Black                               |
| Case Surface       | Matted / Polished                   |
| Colour of the dial | Grey                                |
| Glass              | Mineral glass with sapphire coating |
|                    |                                     |

| DETAILS         |                                   |
|-----------------|-----------------------------------|
|                 | F. 1                              |
| Bezel           | Fixed                             |
| Case Bottom     | Stainless steel bottom (screwed)  |
| Clasp           | Pin buckle                        |
| Lighting        | Luminous hands / Luminous indexes |
| Water resistant | 10 ATM                            |