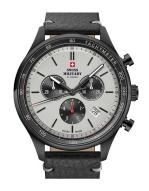

## **DIALANDO**°

Swiss Military by Chrono men's watch SM34081.11 Specifications

**BUY NOW** 

This document contains all the specifications for the Swiss Military by Chrono - Chronograph SM34081.11 men's watch. We at the DIALANDO® watch store offer a large selection of authentic watches from the best watch brands in the world.

| MATERIAL & COLOUR  |                                     |
|--------------------|-------------------------------------|
| Strap Material     | Real leather                        |
| Strap Colour       | Black                               |
| Case Material      | Stainless steel                     |
| Case Colour        | Black                               |
| Case Surface       | Matted / Polished                   |
| Colour of the dial | Grey                                |
| Glass              | Mineral glass with sapphire coating |
|                    |                                     |

| DETAILS         |                                   |
|-----------------|-----------------------------------|
|                 | F. 1                              |
| Bezel           | Fixed                             |
| Case Bottom     | Stainless steel bottom (screwed)  |
| Clasp           | Pin buckle                        |
| Lighting        | Luminous hands / Luminous indexes |
| Water resistant | 10 ATM                            |