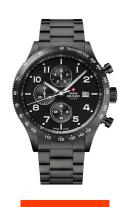

## Swiss Military by Chrono men's watch SM34084.03 Specifications

**BUY NOW** 

This document contains all the specifications for the Swiss Military by Chrono Chronograph SM34084.03 men's watch. We at the DIALANDO® watch store offer a large selection of authentic watches from the best watch brands in the world.

https://www.dialando.dk/

| PRODUCT INFORMATION |                          |
|---------------------|--------------------------|
| EAN                 | 7630019148177            |
| Gender              | Men                      |
| Brand               | Swiss Military by Chrono |
| Collection          | Chronograph 42 mm        |
| Warranty [years]    | 5                        |

| PRODUCT EXECUTION |                                             |
|-------------------|---------------------------------------------|
| Display Type      | Analogue                                    |
| Movement type     | Quartz (Battery)                            |
| Movement Name     | 3540D / Swiss Made / Ronda                  |
| Functions         | Chronograph / Hour / Second / Minute / Date |

| MEASURES                      |     |
|-------------------------------|-----|
| Case width [mm]               | 42  |
| Case thickness [mm]           | 12  |
| Lug width [mm]                | 20  |
| Max. wrist circumference [mm] | 210 |

| MATERIAL & COLOUR  |                                     |
|--------------------|-------------------------------------|
| Strap Material     | Stainless steel                     |
| Strap Colour       | Black                               |
| Case Material      | Stainless steel                     |
| Case Colour        | Black                               |
| Case Surface       | Polished / Matted                   |
| Colour of the dial | Black                               |
| Glass              | Mineral glass with sapphire coating |
| DETAILS            |                                     |

| DETAILS         |                                   |
|-----------------|-----------------------------------|
| Bezel           | Fixed                             |
| Case Bottom     | Stainless steel bottom (screwed)  |
| Clasp           | Folding clasp                     |
| Lighting        | Luminous hands / Luminous indexes |
| Water resistant | 10 ATM                            |