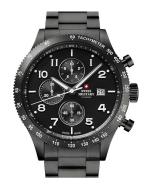

## Swiss Military by Chrono men's watch SM34084.03 Specifications

**BUY NOW** 

This document contains all the specifications for the Swiss Military by Chrono Chronograph SM34084.03 men's watch. We at the DIALANDO® watch store offer a large selection of authentic watches from the best watch brands in the world.

https://www.dialando.dk/

| PRODUCT INFORMATION |                          |
|---------------------|--------------------------|
| EAN                 | 7630019148177            |
| Gender              | Men                      |
| Brand               | Swiss Military by Chrono |
| Collection          | Chronograph 42 mm        |
| Warranty [years]    | 5                        |

| PRODUCT EXECUTION |                                             |
|-------------------|---------------------------------------------|
| Display Type      | Analogue                                    |
| Movement type     | Quartz (Battery)                            |
| Movement Name     | 3540D / Swiss Made / Ronda                  |
| Functions         | Chronograph / Hour / Second / Minute / Date |

| MEASURES                      |     |
|-------------------------------|-----|
| Case width [mm]               | 42  |
| Case thickness [mm]           | 12  |
| Lug width [mm]                | 20  |
| Max. wrist circumference [mm] | 210 |

| MATERIAL & COLOUR  |                                     |
|--------------------|-------------------------------------|
| Strap Material     | Stainless steel                     |
| Strap Colour       | Black                               |
| Case Material      | Stainless steel                     |
| Case Colour        | Black                               |
| Case Surface       | Polished / Matted                   |
| Colour of the dial | Black                               |
| Glass              | Mineral glass with sapphire coating |
| DETAILS            |                                     |

| DETAILS         |                                   |
|-----------------|-----------------------------------|
| Bezel           | Fixed                             |
| Case Bottom     | Stainless steel bottom (screwed)  |
| Clasp           | Folding clasp                     |
| Lighting        | Luminous hands / Luminous indexes |
| Water resistant | 10 ATM                            |