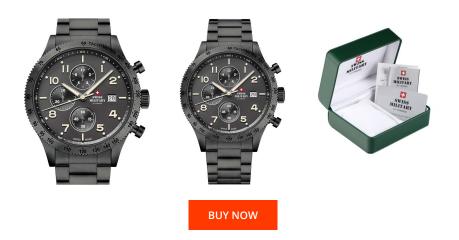

## Swiss Military by Chrono men's watch SM34084.04 Specifications

This document contains all the specifications for the Swiss Military by Chrono Chronograph SM34084.04 men's watch. We at the DIALANDO® watch store offer a large selection of authentic watches from the best watch brands in the world. https://www.dialando.dk/

| PRODUCT INFORMATION |                          |  |
|---------------------|--------------------------|--|
| EAN                 | 7630019148184            |  |
| Gender              | Men                      |  |
| Brand               | Swiss Military by Chrono |  |
| Collection          | Chronograph 42 mm        |  |
| Warranty [years]    | 5                        |  |

| MATERIAL & COLOUR  |                                     |
|--------------------|-------------------------------------|
| Strap Material     | Stainless steel                     |
| Strap Colour       | Grey                                |
| Case Material      | Stainless steel                     |
| Case Colour        | Grey                                |
| Case Surface       | Polished / Matted                   |
| Colour of the dial | Grey                                |
| Glass              | Mineral glass with sapphire coating |

| PRODUCT EXECUTION |                                             |
|-------------------|---------------------------------------------|
| Display Type      | Analogue                                    |
| Movement type     | Quartz (Battery)                            |
| Movement Name     | 3540D / Swiss Made / Ronda                  |
| Functions         | Minute / Date / Chronograph / Hour / Second |