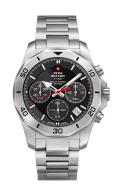

https://www.dialando.dk/

| PRODUCT INFORMATION |                          |
|---------------------|--------------------------|
| EAN                 | 7630019134651            |
| Gender              | Men                      |
| Brand               | Swiss Military by Chrono |
| Collection          | Solar Chronograph        |
| Warranty [years]    | 5                        |

| PRODUCT EXECUTION |                                             |
|-------------------|---------------------------------------------|
| Display Type      | Analogue                                    |
| Movement type     | Quartz (Solar)                              |
| Movement Name     | 8371.D / ISA                                |
| Functions         | Second / Minute / Date / Chronograph / Hour |

| MEASURES                      |     |
|-------------------------------|-----|
| Case width [mm]               | 44  |
| Case thickness [mm]           | 13  |
| Lug width [mm]                | 22  |
| Max. wrist circumference [mm] | 210 |

| MATERIAL & COLOUR  |                                     |
|--------------------|-------------------------------------|
| Strap Material     | Stainless steel                     |
| Strap Colour       | Silver                              |
| Case Material      | Stainless steel                     |
| Case Colour        | Silver                              |
| Case Surface       | Polished / Matted                   |
| Colour of the dial | Black                               |
| Glass              | Mineral glass with sapphire coating |
| DETAILS            |                                     |

| DETAILS         |                                   |
|-----------------|-----------------------------------|
| Bezel           | Fixed                             |
| Case Bottom     | Stainless steel bottom (screwed)  |
| Clasp           | Folding clasp                     |
| Lighting        | Luminous hands / Luminous indexes |
| Water resistant | 10 ATM                            |