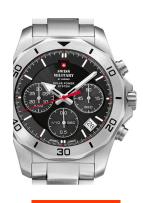

https://www.dialando.dk/

| PRODUCT INFORMATION |                          |
|---------------------|--------------------------|
| EAN                 | 7630019134651            |
| Gender              | Men                      |
| Brand               | Swiss Military by Chrono |
| Collection          | Solar Chronograph        |
| Warranty [years]    | 5                        |

| PRODUCT EXECUTION |                                             |
|-------------------|---------------------------------------------|
| Display Type      | Analogue                                    |
| Movement type     | Quartz (Solar)                              |
| Movement Name     | 8371.D / ISA                                |
| Functions         | Second / Minute / Date / Chronograph / Hour |

| MEASURES                      |     |
|-------------------------------|-----|
| Case width [mm]               | 44  |
| Case thickness [mm]           | 13  |
| Lug width [mm]                | 22  |
| Max. wrist circumference [mm] | 210 |

| MATERIAL & COLOUR  |                                     |
|--------------------|-------------------------------------|
| Strap Material     | Stainless steel                     |
| Strap Colour       | Silver                              |
| Case Material      | Stainless steel                     |
| Case Colour        | Silver                              |
| Case Surface       | Polished / Matted                   |
| Colour of the dial | Black                               |
| Glass              | Mineral glass with sapphire coating |
| DETAILS            |                                     |

| DETAILS         |                                   |
|-----------------|-----------------------------------|
| Bezel           | Fixed                             |
| Case Bottom     | Stainless steel bottom (screwed)  |
| Clasp           | Folding clasp                     |
| Lighting        | Luminous hands / Luminous indexes |
| Water resistant | 10 ATM                            |