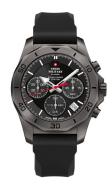

## Swiss Military by Chrono men's watch SMS34072.07 Specifications

**BUY NOW** 

This document contains all the specifications for the Swiss Military by Chrono SMS34072.07 men's watch. We at the DIALANDO® watch store offer a large selection of authentic watches from the best watch brands in the world.

| MATERIAL & COLOUR  |                                     |
|--------------------|-------------------------------------|
| Strap Material     | Silicone                            |
| Strap Colour       | Black                               |
| Case Material      | Stainless steel                     |
| Case Colour        | Grey                                |
| Case Surface       | Polished / Matted                   |
| Colour of the dial | Black                               |
| Glass              | Mineral glass with sapphire coating |
|                    |                                     |

| DETAILS         |                                   |
|-----------------|-----------------------------------|
| Bezel           | Fixed                             |
| Case Bottom     | Stainless steel bottom (screwed)  |
| Clasp           | Pin buckle                        |
| Lighting        | Luminous indexes / Luminous hands |
| Water resistant | 10 ATM                            |