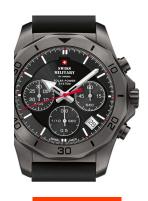

## Swiss Military by Chrono men's watch SMS34072.07 Specifications

**BUY NOW** 

This document contains all the specifications for the Swiss Military by Chrono SMS34072.07 men's watch. We at the DIALANDO® watch store offer a large selection of authentic watches from the best watch brands in the world.

| PRODUCT EXECUTION |                                             |
|-------------------|---------------------------------------------|
| Display Type      | Analogue                                    |
| Movement type     | Quartz (Solar)                              |
| Movement Name     | 8371.D / ISA                                |
| Functions         | Hour / Second / Minute / Date / Chronograph |

| MEASURES                      |     |
|-------------------------------|-----|
| Case width [mm]               | 44  |
| Case thickness [mm]           | 13  |
| Lug width [mm]                | 22  |
| Max. wrist circumference [mm] | 220 |

| MATERIAL & COLOUR  |                                     |
|--------------------|-------------------------------------|
| Strap Material     | Silicone                            |
| Strap Colour       | Black                               |
| Case Material      | Stainless steel                     |
| Case Colour        | Grey                                |
| Case Surface       | Polished / Matted                   |
| Colour of the dial | Black                               |
| Glass              | Mineral glass with sapphire coating |
|                    |                                     |

| DETAILS         |                                   |
|-----------------|-----------------------------------|
| Bezel           | Fixed                             |
| Case Bottom     | Stainless steel bottom (screwed)  |
| Clasp           | Pin buckle                        |
| Lighting        | Luminous indexes / Luminous hands |
| Water resistant | 10 ATM                            |