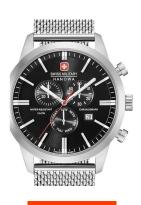

## Swiss Military Hanowa men's watch 06-3308.04.007 Specifications

**BUY NOW** 

This document contains all the specifications for the Swiss Military Hanowa 06-3308.04.007 men's watch. We at the DIALANDO® watch store offer a large selection of authentic watches from the best watch brands in the world.

https://www.dialando.dk/

Water resistant

| PRODUCT INFORMATION |                       |  |
|---------------------|-----------------------|--|
| EAN                 | 7612657095204         |  |
| Gender              | Men                   |  |
| Brand               | Swiss Military Hanowa |  |
| Collection          | Classic Chrono        |  |
| Warranty [years]    | 2                     |  |

| PRODUCT EXECUTION |                                                               |
|-------------------|---------------------------------------------------------------|
| Display Type      | Analogue                                                      |
| Movement type     | Quartz (Battery)                                              |
| Functions         | Minute / Date / Chronograph / Day of the week / Hour / Second |

| MEASURES                      |     |
|-------------------------------|-----|
| Case width [mm]               | 44  |
| Case thickness [mm]           | 10  |
| Lug width [mm]                | 21  |
| Max. wrist circumference [mm] | 230 |

| MATERIAL & COLOUR  |                                   |
|--------------------|-----------------------------------|
| Strap Material     | Stainless steel                   |
| Strap Colour       | Silver                            |
| Case Material      | Stainless steel                   |
| Case Colour        | Silver                            |
| Case Surface       | Matted / Polished                 |
| Colour of the dial | Black                             |
| Glass              | Sapphire glass                    |
| DETAILS            |                                   |
| Case Bottom        | Stainless steel bottom (screwed)  |
| Clasp              | Folding clasp                     |
| Lighting           | Luminous hands / Luminous indexes |