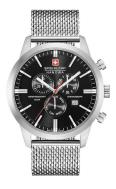

## Swiss Military Hanowa men's watch 06-3308.04.007 Specifications

**BUY NOW** 

This document contains all the specifications for the Swiss Military Hanowa 06-3308.04.007 men's watch. We at the DIALANDO® watch store offer a large selection of authentic watches from the best watch brands in the world.

https://www.dialando.dk/

Water resistant

| PRODUCT INFORMATION |                       |  |
|---------------------|-----------------------|--|
| EAN                 | 7612657095204         |  |
| Gender              | Men                   |  |
| Brand               | Swiss Military Hanowa |  |
| Collection          | Classic Chrono        |  |
| Warranty [years]    | 2                     |  |

| PRODUCT EXECUTION |                                                               |
|-------------------|---------------------------------------------------------------|
| Display Type      | Analogue                                                      |
| Movement type     | Quartz (Battery)                                              |
| Functions         | Minute / Date / Chronograph / Day of the week / Hour / Second |

| MEASURES                      |     |
|-------------------------------|-----|
| Case width [mm]               | 44  |
| Case thickness [mm]           | 10  |
| Lug width [mm]                | 21  |
| Max. wrist circumference [mm] | 230 |

| MATERIAL & COLOUR  |                                   |
|--------------------|-----------------------------------|
| Strap Material     | Stainless steel                   |
| Strap Colour       | Silver                            |
| Case Material      | Stainless steel                   |
| Case Colour        | Silver                            |
| Case Surface       | Matted / Polished                 |
| Colour of the dial | Black                             |
| Glass              | Sapphire glass                    |
| DETAILS            |                                   |
| Case Bottom        | Stainless steel bottom (screwed)  |
| Clasp              | Folding clasp                     |
| Lighting           | Luminous hands / Luminous indexes |