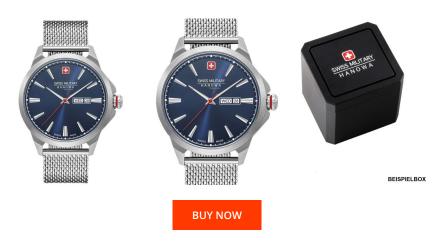

## **DIALANDO**°

Swiss Military Hanowa men's watch 06-3346.04.003 Specifications

This document contains all the specifications for the Swiss Military Hanowa 06-3346.04.003 men's watch. We at the DIALANDO® watch store offer a large selection of authentic watches from the best watch brands in the world.

| MATERIAL & COLOUR  |                   |
|--------------------|-------------------|
| Strap Material     | Stainless steel   |
| Strap Colour       | Silver            |
| Case Material      | Stainless steel   |
| Case Colour        | Silver            |
| Case Surface       | Matted / Polished |
| Colour of the dial | Blue              |
| Glass              | Sapphire glass    |
|                    |                   |