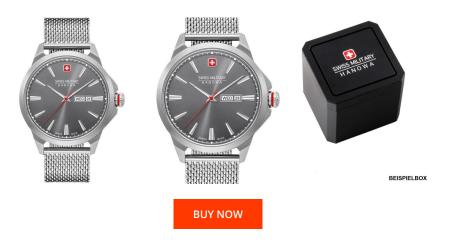

## **DIALANDO**°

Swiss Military Hanowa men's watch 06-3346.04.009 Specifications

This document contains all the specifications for the Swiss Military Hanowa 06-3346.04.009 men's watch. We at the DIALANDO® watch store offer a large selection of authentic watches from the best watch brands in the world.

https://www.dialando.dk/

| PRODUCT INFORMATION |                       |  |
|---------------------|-----------------------|--|
| EAN                 | 7620958001589         |  |
| Gender              | Men                   |  |
| Brand               | Swiss Military Hanowa |  |
| Collection          | Day Date Classic      |  |
| Warranty [years]    | 2                     |  |

| PRODUCT EXECUTION |                                                 |
|-------------------|-------------------------------------------------|
| Display Type      | Analogue                                        |
| Movement type     | Quartz (Battery)                                |
| Functions         | Date / Day of the week / Hour / Second / Minute |

| MEASURES                      |     |
|-------------------------------|-----|
| Case width [mm]               | 45  |
| Case thickness [mm]           | 11  |
| Lug width [mm]                | 22  |
| Max. wrist circumference [mm] | 220 |

| MATERIAL & COLOUR  |                   |
|--------------------|-------------------|
| Strap Material     | Stainless steel   |
| Strap Colour       | Silver            |
| Case Material      | Stainless steel   |
| Case Colour        | Silver            |
| Case Surface       | Polished / Matted |
| Colour of the dial | Grey              |
| Glass              | Sapphire glass    |
|                    |                   |
|                    |                   |

| DETAILS         |                                  |
|-----------------|----------------------------------|
| Bezel           | Fixed                            |
| Case Bottom     | Stainless steel bottom (screwed) |
| Clasp           | Pin buckle                       |
| Lighting        | Luminous hands                   |
| Water resistant | 10 ATM                           |