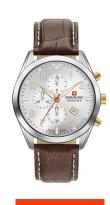

## Swiss Military Hanowa men's watch 06-4316.04.001.02 Specifications

BEISPIELBOX

**BUY NOW** 

This document contains all the specifications for the Swiss Military Hanowa 06-4316.04.001.02 men's watch. We at the DIALANDO® watch store offer a large selection of authentic watches from the best watch brands in the world.

| MATERIAL & COLOUR  |                   |
|--------------------|-------------------|
| Strap Material     | Real leather      |
| Strap Colour       | Brown             |
| Case Material      | Stainless steel   |
| Case Colour        | Silver            |
| Case Surface       | Polished / Matted |
| Colour of the dial | Silver            |
| Glass              | Sapphire glass    |
|                    |                   |
| DETAILS            |                   |
|                    |                   |

| DETAILS         |                                   |
|-----------------|-----------------------------------|
| Bezel           | Fixed                             |
| Case Bottom     | Stainless steel bottom (screwed)  |
| Clasp           | Pin buckle                        |
| Lighting        | Luminous indexes / Luminous hands |
| Water resistant | 10 ATM                            |