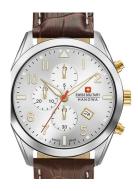

## Swiss Military Hanowa men's watch 06-4316.04.001.02 Specifications

BEISPIELBOX

**BUY NOW** 

This document contains all the specifications for the Swiss Military Hanowa 06-4316.04.001.02 men's watch. We at the DIALANDO® watch store offer a large selection of authentic watches from the best watch brands in the world.

| MATERIAL & COLOUR  |                   |
|--------------------|-------------------|
| Strap Material     | Real leather      |
| Strap Colour       | Brown             |
| Case Material      | Stainless steel   |
| Case Colour        | Silver            |
| Case Surface       | Polished / Matted |
| Colour of the dial | Silver            |
| Glass              | Sapphire glass    |
|                    |                   |
| DETAILS            |                   |
|                    |                   |

| DETAILS         |                                   |
|-----------------|-----------------------------------|
| Bezel           | Fixed                             |
| Case Bottom     | Stainless steel bottom (screwed)  |
| Clasp           | Pin buckle                        |
| Lighting        | Luminous indexes / Luminous hands |
| Water resistant | 10 ATM                            |