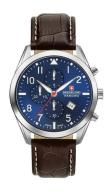

## Swiss Military Hanowa men's watch 06-4316.04.003 Specifications

BEISPIELBOX

**BUY NOW** 

This document contains all the specifications for the Swiss Military Hanowa 06-4316.04.003 men's watch. We at the DIALANDO® watch store offer a large selection of authentic watches from the best watch brands in the world.

| MATERIAL & COLOUR  |                   |
|--------------------|-------------------|
| Strap Material     | Real leather      |
| Strap Colour       | Brown             |
| Case Material      | Stainless steel   |
| Case Colour        | Silver            |
| Case Surface       | Polished / Matted |
| Colour of the dial | Blue              |
| Glass              | Sapphire glass    |
|                    |                   |
| DETAILS            |                   |
| Rezel              | Fixed             |

| DETAILS         |                                   |
|-----------------|-----------------------------------|
| Bezel           | Fixed                             |
| Case Bottom     | Stainless steel bottom (screwed)  |
| Clasp           | Pin buckle                        |
| Lighting        | Luminous indexes / Luminous hands |
| Water resistant | 10 ATM                            |