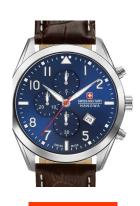

## Swiss Military Hanowa men's watch 06-4316.04.003 Specifications

BEISPIELBOX

**BUY NOW** 

This document contains all the specifications for the Swiss Military Hanowa 06-4316.04.003 men's watch. We at the DIALANDO® watch store offer a large selection of authentic watches from the best watch brands in the world.

| MATERIAL & COLOUR  |                   |
|--------------------|-------------------|
| Strap Material     | Real leather      |
| Strap Colour       | Brown             |
| Case Material      | Stainless steel   |
| Case Colour        | Silver            |
| Case Surface       | Polished / Matted |
| Colour of the dial | Blue              |
| Glass              | Sapphire glass    |
|                    |                   |
| DETAILS            |                   |
| Rezel              | Fixed             |

| DETAILS         |                                   |
|-----------------|-----------------------------------|
| Bezel           | Fixed                             |
| Case Bottom     | Stainless steel bottom (screwed)  |
| Clasp           | Pin buckle                        |
| Lighting        | Luminous indexes / Luminous hands |
| Water resistant | 10 ATM                            |