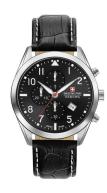

## Swiss Military Hanowa men's watch 06-4316.04.007 Specifications

BEISPIELBOX

**BUY NOW** 

This document contains all the specifications for the Swiss Military Hanowa 06-4316.04.007 men's watch. We at the DIALANDO® watch store offer a large selection of authentic watches from the best watch brands in the world.

| MATERIAL & COLOUR  |                   |
|--------------------|-------------------|
| Strap Material     | Real leather      |
| Strap Colour       | Black             |
| Case Material      | Stainless steel   |
| Case Colour        | Silver            |
| Case Surface       | Matted / Polished |
| Colour of the dial | Black             |
| Glass              | Sapphire glass    |
|                    |                   |
| DETAILS            |                   |
|                    |                   |

| DETAILS         |                                   |
|-----------------|-----------------------------------|
| DETAILS         |                                   |
| Bezel           | Fixed                             |
| Case Bottom     | Stainless steel bottom (screwed)  |
| Clasp           | Pin buckle                        |
| Lighting        | Luminous hands / Luminous indexes |
| Water resistant | 10 ATM                            |