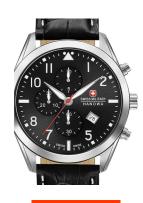

## Swiss Military Hanowa men's watch 06-4316.04.007 Specifications

BEISPIELBOX

**BUY NOW** 

This document contains all the specifications for the Swiss Military Hanowa 06-4316.04.007 men's watch. We at the DIALANDO® watch store offer a large selection of authentic watches from the best watch brands in the world.

| MATERIAL & COLOUR  |                   |
|--------------------|-------------------|
| Strap Material     | Real leather      |
| Strap Colour       | Black             |
| Case Material      | Stainless steel   |
| Case Colour        | Silver            |
| Case Surface       | Matted / Polished |
| Colour of the dial | Black             |
| Glass              | Sapphire glass    |
|                    |                   |
| DETAILS            |                   |
|                    |                   |

| DETAILS         |                                   |
|-----------------|-----------------------------------|
| DETAILS         |                                   |
| Bezel           | Fixed                             |
| Case Bottom     | Stainless steel bottom (screwed)  |
| Clasp           | Pin buckle                        |
| Lighting        | Luminous hands / Luminous indexes |
| Water resistant | 10 ATM                            |