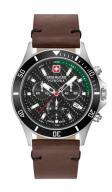

## **DIALANDO**°

Swiss Military Hanowa men's watch 06-4337.04.007.06 Specifications

BEISPIELBOX

BUY NOW

This document contains all the specifications for the Swiss Military Hanowa Flagship Racer Chrono 06-4337.04.007.06 men's watch. We at the DIALANDO® watch store offer a large selection of authentic watches from the best watch brands in the world.

| MATERIAL & COLOUR  |                 |
|--------------------|-----------------|
| Strap Material     | Real leather    |
| Strap Colour       | Brown           |
| Case Material      | Stainless steel |
| Case Colour        | Silver / Black  |
| Case Surface       | Polished        |
| Colour of the dial | Green / Black   |
| Glass              | Sapphire glass  |

| DETAILS         |                                   |
|-----------------|-----------------------------------|
| Bezel           | Fixed                             |
| Case Bottom     | Stainless steel bottom (screwed)  |
| Clasp           | Pin buckle                        |
| Lighting        | Luminous hands / Luminous indexes |
| Water resistant | 10 ATM                            |