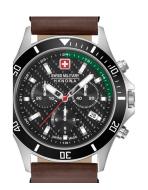

## **DIALANDO**°

Swiss Military Hanowa men's watch 06-4337.04.007.06 Specifications

BEISPIELBOX

BUY NOW

This document contains all the specifications for the Swiss Military Hanowa Flagship Racer Chrono 06-4337.04.007.06 men's watch. We at the DIALANDO® watch store offer a large selection of authentic watches from the best watch brands in the world.

| MATERIAL & COLOUR  |                 |
|--------------------|-----------------|
| Strap Material     | Real leather    |
| Strap Colour       | Brown           |
| Case Material      | Stainless steel |
| Case Colour        | Silver / Black  |
| Case Surface       | Polished        |
| Colour of the dial | Green / Black   |
| Glass              | Sapphire glass  |

| DETAILS         |                                   |
|-----------------|-----------------------------------|
| Bezel           | Fixed                             |
| Case Bottom     | Stainless steel bottom (screwed)  |
| Clasp           | Pin buckle                        |
| Lighting        | Luminous hands / Luminous indexes |
| Water resistant | 10 ATM                            |