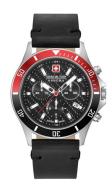

## **DIALANDO**°

Swiss Military Hanowa men's watch 06-4337.04.007.36 Specifications

BEISPIELBOX

**BUY NOW** 

This document contains all the specifications for the Swiss Military Hanowa Flagship Racer Chrono 06-4337.04.007.36 men's watch. We at the DIALANDO® watch store offer a large selection of authentic watches from the best watch brands in the world.

| MATERIAL & COLOUR  |                      |
|--------------------|----------------------|
| Strap Material     | Real leather         |
| Strap Colour       | Black                |
| Case Material      | Stainless steel      |
| Case Colour        | Silver / Black / Red |
| Case Surface       | Polished             |
| Colour of the dial | Black                |
| Glass              | Sapphire glass       |

| DETAILS         |                                   |
|-----------------|-----------------------------------|
| Bezel           | Fixed                             |
| Case Bottom     | Stainless steel bottom (screwed)  |
| Clasp           | Pin buckle                        |
| Lighting        | Luminous hands / Luminous indexes |
| Water resistant | 10 ATM                            |