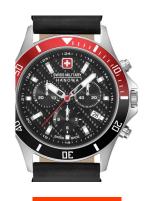

## **DIALANDO**°

Swiss Military Hanowa men's watch 06-4337.04.007.36 Specifications

BEISPIELBOX

**BUY NOW** 

This document contains all the specifications for the Swiss Military Hanowa Flagship Racer Chrono 06-4337.04.007.36 men's watch. We at the DIALANDO® watch store offer a large selection of authentic watches from the best watch brands in the world.

| PRODUCT EXECUTION |                                             |
|-------------------|---------------------------------------------|
| Display Type      | Analogue                                    |
| Movement type     | Quartz (Battery)                            |
| Movement Name     | 5030.D / Swiss Made / Ronda                 |
| Functions         | Minute / Date / Chronograph / Hour / Second |

| MEASURES                      |     |
|-------------------------------|-----|
| Case width [mm]               | 42  |
| Case thickness [mm]           | 10  |
| Lug width [mm]                | 22  |
| Max. wrist circumference [mm] | 205 |

| MATERIAL & COLOUR  |                      |
|--------------------|----------------------|
| Strap Material     | Real leather         |
| Strap Colour       | Black                |
| Case Material      | Stainless steel      |
| Case Colour        | Silver / Black / Red |
| Case Surface       | Polished             |
| Colour of the dial | Black                |
| Glass              | Sapphire glass       |

| DETAILS         |                                   |
|-----------------|-----------------------------------|
| Bezel           | Fixed                             |
| Case Bottom     | Stainless steel bottom (screwed)  |
| Clasp           | Pin buckle                        |
| Lighting        | Luminous hands / Luminous indexes |
| Water resistant | 10 ATM                            |