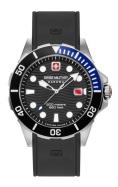

| MATERIAL & COLOUR  |                           |
|--------------------|---------------------------|
| Strap Material     | Hypoallergenic / Silicone |
| Strap Colour       | Black                     |
| Case Material      | Stainless steel           |
| Case Colour        | Silver / Black / Blue     |
| Case Surface       | Polished / Matted         |
| Colour of the dial | Black                     |
| Glass              | Sapphire glass            |

| DETAILS         |                                                  |
|-----------------|--------------------------------------------------|
| Bezel           | With 60 minutes division / Left side / Rotatable |
| Case Bottom     | Stainless steel bottom (screwed)                 |
| Crown           | Screwed                                          |
| Clasp           | Pin buckle                                       |
| Lighting        | Luminous hands / Luminous indexes                |
| Water resistant | 20 ATM                                           |