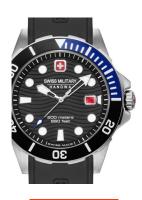

| MATERIAL & COLOUR  |                           |
|--------------------|---------------------------|
| Strap Material     | Hypoallergenic / Silicone |
| Strap Colour       | Black                     |
| Case Material      | Stainless steel           |
| Case Colour        | Silver / Black / Blue     |
| Case Surface       | Polished / Matted         |
| Colour of the dial | Black                     |
| Glass              | Sapphire glass            |

| DETAILS         |                                                  |
|-----------------|--------------------------------------------------|
| Bezel           | With 60 minutes division / Left side / Rotatable |
| Case Bottom     | Stainless steel bottom (screwed)                 |
| Crown           | Screwed                                          |
| Clasp           | Pin buckle                                       |
| Lighting        | Luminous hands / Luminous indexes                |
| Water resistant | 20 ATM                                           |