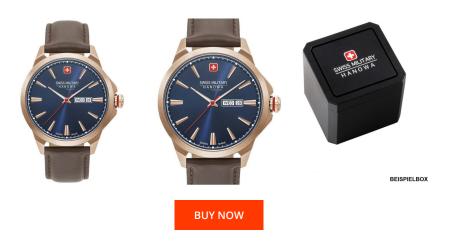

## **DIALANDO**°

Swiss Military Hanowa men's watch 06-4346.02.003 Specifications

This document contains all the specifications for the Swiss Military Hanowa 06-4346.02.003 men's watch. We at the DIALANDO® watch store offer a large selection of authentic watches from the best watch brands in the world.

https://www.dialando.dk/

| PRODUCT INFORMATION |                       |  |
|---------------------|-----------------------|--|
| EAN                 | 7620958001602         |  |
| Gender              | Men                   |  |
| Brand               | Swiss Military Hanowa |  |
| Collection          | Day Date Classic      |  |
| Warranty [years]    | 2                     |  |

| PRODUCT EXECUTION |                                                 |
|-------------------|-------------------------------------------------|
| Display Type      | Analogue                                        |
| Movement type     | Quartz (Battery)                                |
| Functions         | Second / Minute / Date / Day of the week / Hour |

| MEASURES                      |     |
|-------------------------------|-----|
| Case width [mm]               | 45  |
| Case thickness [mm]           | 11  |
| Lug width [mm]                | 22  |
| Max. wrist circumference [mm] | 220 |

| MATERIAL & COLOUR  |                   |
|--------------------|-------------------|
| Strap Material     | Real leather      |
| Strap Colour       | Brown             |
| Case Material      | Stainless steel   |
| Case Colour        | Rose gold         |
| Case Surface       | Matted / Polished |
| Colour of the dial | Black             |
| Glass              | Sapphire glass    |
| DETAILS            |                   |