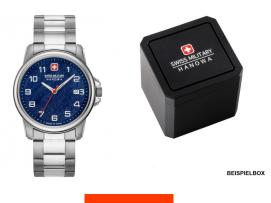

## **DIALANDO**°

Swiss Military Hanowa men's watch 06-5231.7.04.003 Specifications

**BUY NOW** 

This document contains all the specifications for the Swiss Military Hanowa Swiss Rock 06-5231.7.04.003 men's watch. We at the DIALANDO® watch store offer a large selection of authentic watches from the best watch brands in the world. https://www.dialando.dk/

| PRODUCT INFORMATION |                       |  |
|---------------------|-----------------------|--|
| EAN                 | 7620958000391         |  |
| Gender              | Men                   |  |
| Brand               | Swiss Military Hanowa |  |
| Collection          | Swiss Rock            |  |
| Warranty [years]    | 2                     |  |

| MATERIAL & COLOUR  |                   |
|--------------------|-------------------|
| Strap Material     | Stainless steel   |
| Strap Colour       | Silver            |
| Case Material      | Stainless steel   |
| Case Colour        | Silver            |
| Case Surface       | Polished / Matted |
| Colour of the dial | Blue              |
| Glass              | Sapphire glass    |