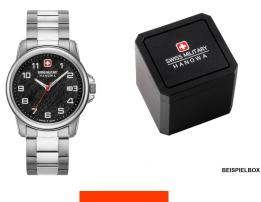

## **DIALANDO**°

Swiss Military Hanowa men's watch 06-5231.7.04.007.10 Specifications

BUY NOW

This document contains all the specifications for the Swiss Military Hanowa Swiss Rock 06-5231.7.04.007.10 men's watch. We at the DIALANDO® watch store offer a large selection of authentic watches from the best watch brands in the world.

https://www.dialando.dk/

| PRODUCT INFORMATION |                       |  |
|---------------------|-----------------------|--|
| EAN                 | 7620958000407         |  |
| Gender              | Men                   |  |
| Brand               | Swiss Military Hanowa |  |
| Collection          | Swiss Rock            |  |
| Warranty [years]    | 2                     |  |

| PRODUCT EXECUTION |                               |
|-------------------|-------------------------------|
| Display Type      | Analogue                      |
| Movement type     | Quartz (Battery)              |
| Movement Name     | 515 AIG 2 / Ronda             |
| Functions         | Minute / Date / Hour / Second |

| MEASURES                      |     |
|-------------------------------|-----|
| Case width [mm]               | 39  |
| Case thickness [mm]           | 10  |
| Lug width [mm]                | 20  |
| Max. wrist circumference [mm] | 210 |

| MATERIAL & COLOUR  |                   |
|--------------------|-------------------|
| Strap Material     | Stainless steel   |
| Strap Colour       | Silver            |
| Case Material      | Stainless steel   |
| Case Colour        | Silver            |
| Case Surface       | Polished / Matted |
| Colour of the dial | Black             |
| Glass              | Sapphire glass    |

| DETAILS         |                                  |
|-----------------|----------------------------------|
| Bezel           | Fixed                            |
| Case Bottom     | Stainless steel bottom (screwed) |
| Clasp           | Folding clasp                    |
| Lighting        | Luminous hands                   |
| Water resistant | 5 ATM                            |